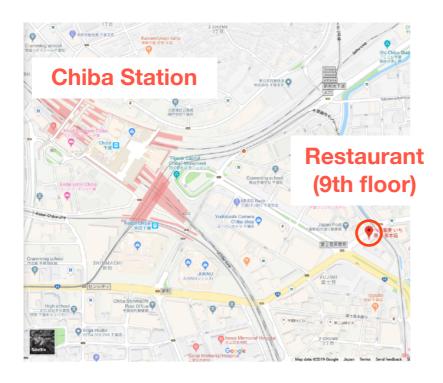

## **AMON Workshop Banquet**

- Date: 21st May 18:15-
- Location: Yakei Shunwashoku Dining Hegisoba Ichirin Chibahonten (いち凛 千葉本店)
  - · 35.6111887,140.1192313
  - ・ Kuraman build. (9th floor), 1-15-2 Fujimi, Chuo-ku, Chiba (千葉市中央区富士見1-15-2 クラマンビル9F)
  - Please refer the map below for the route to the restaurant
- Notes:
  - Menu
    - 8 dishes (more details in the next page)
    - Vegetarian menu will be served if you registered
  - ▶ Drinks
    - All-you-can-drink style (Fine sake is limited\*)
  - Price
    - ▶ 5,000 yen / person
    - Please finish payment at the registration desk.