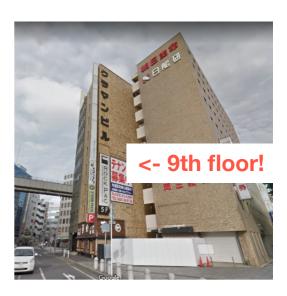

## **AMON Workshop Banquet**

- Date: 21st May 18:15-
- Location: Yakei Shunwashoku Dining Hegisoba Ichirin Chibahonten (いち凛 千葉本店)
  - · 35.6111887,140.1192313
  - ・ Kuraman build. (9th floor), 1-15-2 Fujimi, Chuo-ku, Chiba (千葉市中央区富士見1-15-2 クラマンビル9F)
  - Please refer the map below for the route to the restaurant
- Notes:
  - Menu
    - 8 dishes (more details in the next page)
    - Vegetarian menu will be served if you registered
  - ▶ Drinks
    - All-you-can-drink style (Fine sake is limited\*)
  - Price
    - ▶ 5,000 yen / person
    - Please finish payment at the registration desk.