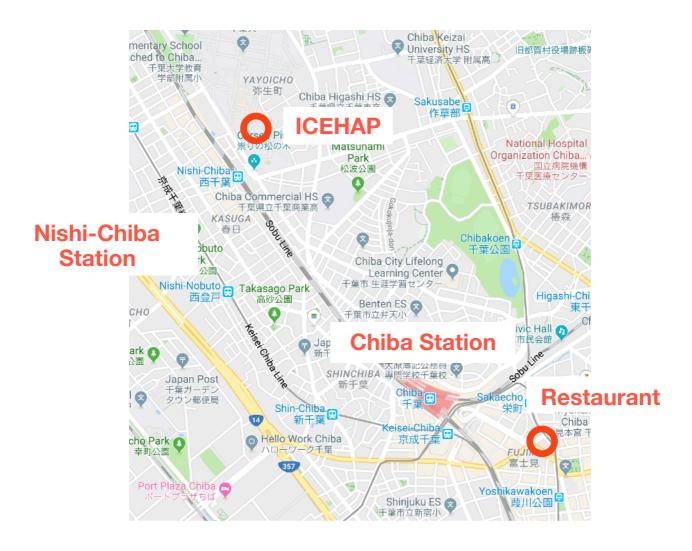

## **AMON Workshop Banquet**

- Date: 21st May 18:15-
- Location: Yakei Shunwashoku Dining Hegisoba Ichirin Chibahonten (いち凛 千葉本店)
  - · 35.6111887,140.1192313
  - ・ Kuraman build. (9th floor), 1-15-2 Fujimi, Chuo-ku, Chiba (千葉市中央区富士見1-15-2 クラマンビル9F)
  - Please refer the map below for the route to the restaurant
- Notes:
  - Menu
    - 8 dishes (more details in the next page)
    - Vegetarian menu will be served if you registered
  - ▶ Drinks
    - All-you-can-drink style (Fine sake is limited\*)
  - Price
    - ▶ 5,000 yen / person
    - Please finish payment at the registration desk.